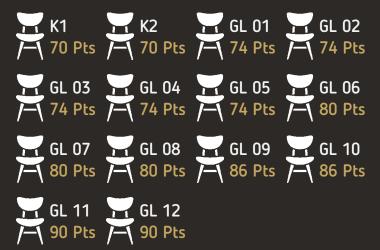

## 2 Titan Points = AED 1.00

Cash-backed points that you can redeem quickly and easily, whenever you're ready for tuition savings.

Titan Points are rewarded **per month** and for EACH admission referral you bring to ANY of the following grade levels: